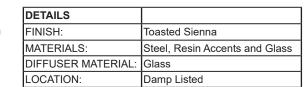

## 5157-4-44

Rio Salado 4 Light Traditional Toasted Sienna With Mystic Silver Vanity

Proiect:

| Location:     |  |
|---------------|--|
| Fixture Type: |  |
| Catalog #:    |  |

| DIMENSIONS |        |
|------------|--------|
| HEIGHT:    | 10.00" |
| WIDTH:     | 32.00" |
| EXTENSION: | 7.75"  |
| SHADE:     |        |
| HEIGHT:    | 5.00"  |
| DIAMETER:  | 7.00"  |

| LIGHT SOURCE      |                  |
|-------------------|------------------|
| NUMBER OF LIGHTS: | 4 Light          |
| SOCKET BASE:      | Medium Base Lamp |
| WATTAGE:          | 100 Watt         |

| MOUNTING   |                     |
|------------|---------------------|
| BACKPLATE: | H 6.00" x Dia 6.00" |
|            |                     |

| SHIPPING | Parcel  |
|----------|---------|
| HEIGHT:  | 9.00"   |
| LENGTH:  | 31.25"  |
| WIDTH:   | 11.00"  |
| WEIGHT:  | 11.2lbs |