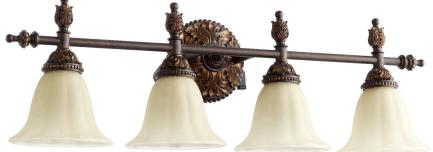

## 5157-4-44

Rio Salado 4 Light Traditional Toasted Sienna With Mystic Silver Vanity

Proiect:

| Location:     |  |
|---------------|--|
| Fixture Type: |  |
| Catalog #:    |  |

| DIMENSIONS |        |
|------------|--------|
| HEIGHT:    | 10.00" |
| WIDTH:     | 32.00" |
| EXTENSION: | 7.75"  |
| SHADE:     |        |
| HEIGHT:    | 5.00"  |
| DIAMETER:  | 7.00"  |

Rich in ornamentation and striking in its sophistication, the Rio Salado series features a toasted Sienna finish, sprinkled with Mystic Silver accents that highlight the refined ironwork structure. Fit for any formal or traditional aesthetic, the Rio Salado collection is sure to elevate the look of your space.